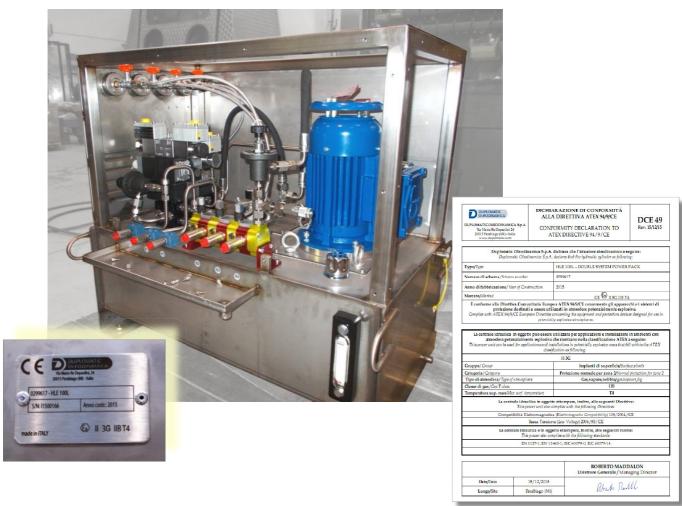

## **POWER PACK with ATEX certification**

Application: agitated filter dryer – CHEMICAL sector

**SUPPLY**: control power pack with ATEX certification

## **CHARACTERISTICS OF THE SYSTEM:**

- AISI 316L base frame and tank
- Tank capacity 100 litres
- Pump flow 2 I/min
- Working pressure 150 bar

The power pack certification according to ATEX 94/9/CE level II 3G IIB T4 has been achieved thanks to the installation of DUPLOMATIC electro-valves and electrical motor with appropriate labelling for the power pack classification.