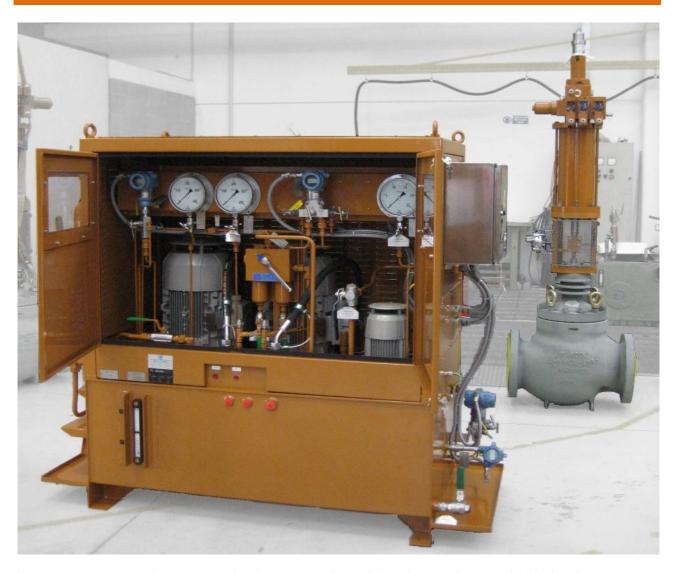

## Application: control of ORC turbine operation mode

**SUPPLY**: Power unit and 2 groups made of actuator and 10" globe valve for the control of ORC turbine operation mode (from connected to the grid to island mode and viceversa).

## CHARACTERISTICS OF THE SYSTEM:

- System designed for outdoor installation in a final destination with aggressive atmosphere (presence of H<sub>2</sub>S)
- Stainless steel carpentry and epoxy painting treatment in order to avoid the corrosion due to the installation environment;
- Electrical components and instrumentation with a configuration suitable to avoid corrosion and compliant to Atex standards;
- Actuator-valve groups equipped with control and trip block that enables the emergency closure of the valves in ≤0.5s in case of system failure