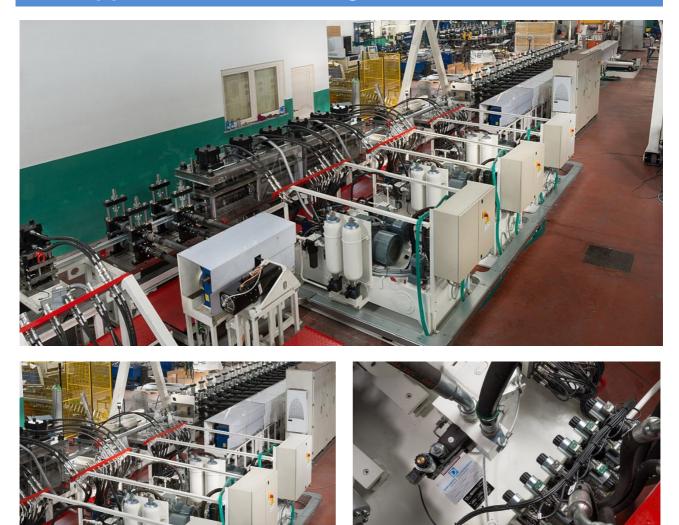

## METAL FORMING Application: roll forming lines for automotive

SUPPLY: Power units and cylinders for metal roll forming lines

## CHARACTERISTICS OF THE SYSTEM:

- Power units with motor-pump group with servo-proportional valves
- The accumulators guarantee a constant pressure and an extremely precise control PID. The hydraulic axis, controlled in closed loop, can reach faster performances
- Cylinders for high operating pressure (500 bar)
- Power units with motor-pump group with servo-proportional valve and motor-pump for high pressure (500 bar) suitable for the control of the blanking operation