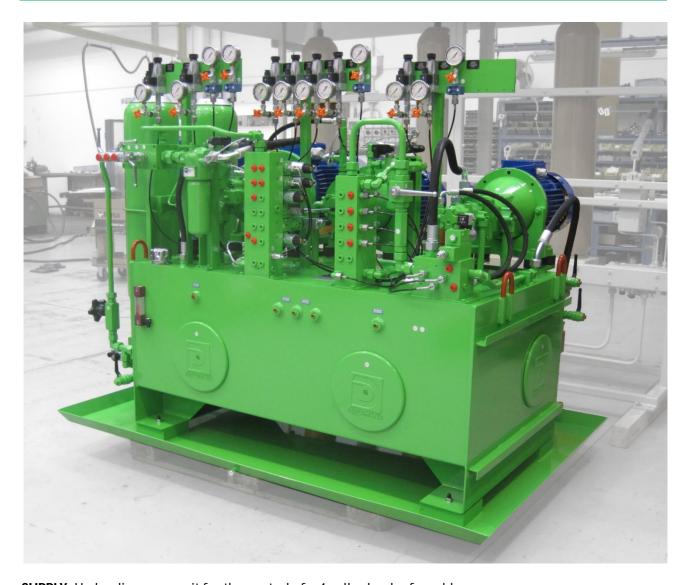

## Application: calendering line for rubber

**SUPPLY**: Hydraulic power unit for the control of a 4-roll calender for rubber

## **CHARACTERISTICS OF THE SYSTEM:**

- 400 liters tank with drip tray for oil leakages
- Main line equipped with a 18,5 kW motorpump group and with a VPPM variable piston pump for the power supply of 6 hydraulic blocks that control position and force of the calender rolls
- Accumulator array for emergency operation, even in case of power failure
- Two secondary 5,5 kW motorpump groups, for the power supply of secondary lines: precharge, cross-axis and roll bending
- Independent oil recirculation line equipped with filter and heat exchanger